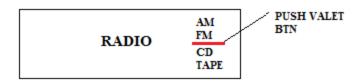

This procedure is for the dealer installed Honda keyless entry system. The remote for this system has four buttons one of them being a small round option button.

- 1. Insert key and turn the ignition to ON (The position just before starting the car)
- 2. Locate press and HOLD valet disarm button do not release until step 4(see image above button in red) you must have a factory radio for this procedure to work. The door locks will cycle to confirm programming mode.
- 3. Press the LOCK button on the remote being programmed. The door locks will cycle to confirm the remote has been successfully programmed. Repeat this step for any additional remotes you wish to program otherwise proceed to step 4.
- 4. RELASE the valet disarm button. Programming complete.